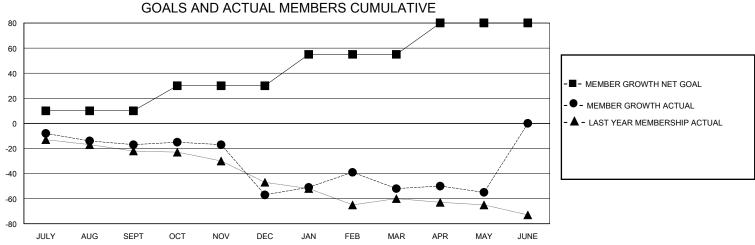

## District 39 W

Results as of: 5/31/2020

| GMT:          |               | LOC         | ATION IDAHO   |                       |                        |                         | GMT CA                                             |  |  |
|---------------|---------------|-------------|---------------|-----------------------|------------------------|-------------------------|----------------------------------------------------|--|--|
|               | Club          | S           |               | Members               |                        |                         |                                                    |  |  |
|               | RESULTS FOR   | R 2019-2020 |               | RESULTS FOR 2019-2020 |                        |                         |                                                    |  |  |
| QUARTER       | NEW CLUB GOAL | NEW CLUBS   | DROPPED CLUBS | QUARTER MEMI          | BER GROWTH NET<br>GOAL | MEMBER GROWTH<br>ACTUAL | DROPPED<br>MEMBERS ACTUAL<br>(including transfers) |  |  |
| JULY/AUG/SEPT | 1             | 0           | 0             | JULY/AUG/SEPT         | 10                     | 28                      | 42                                                 |  |  |
| OCT/NOV/DEC   | 1             | 0           | 2             | OCT/NOV/DEC           | 20                     | 14                      | 53                                                 |  |  |
| JAN/FEB/MAR   | 1             | 0           | 1             | JAN/FEB/MAR           | 25                     | 43                      | 28                                                 |  |  |
| APR/MAY/JUNE  | 1             | 0           | 0             | APR/MAY/JUNE          | 25                     | 18                      | 11                                                 |  |  |